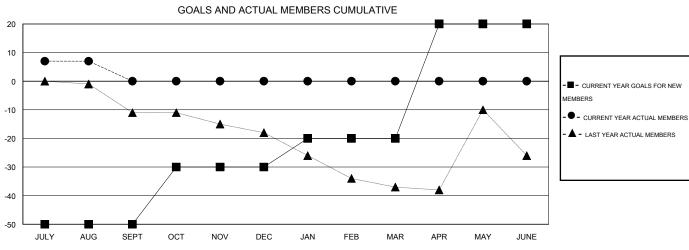

## District 110CW

Results as of: 8/31/2016

MT: Ton Soeters LOCATION NETHERLANDS

GMT CA 4

|               |                  | Clubs            |                  |                  | Members               |                    |                                     |                    |                  |
|---------------|------------------|------------------|------------------|------------------|-----------------------|--------------------|-------------------------------------|--------------------|------------------|
|               | RESUI            | TS FOR 2016-2017 |                  |                  | RESULTS FOR 2016-2017 |                    |                                     |                    |                  |
| QUARTER       | NEW CLUB<br>GOAL | NEW CLUBS        | DROPPED<br>CLUBS | NET<br>GAIN/LOSS | QUARTER               | NEW MEMBER<br>GOAL | CHARTER AND<br>NEW MEMBERS<br>ADDED | DROPPED<br>MEMBERS | NET<br>GAIN/LOSS |
| JULY/AUG/SEPT | 0                | 0                | 0                | 0                | JULY/AUG/SEPT         | -50                | 17                                  | 10                 | 7                |
| OCT/NOV/DEC   | 0                | 0                | 0                | 0                | OCT/NOV/DEC           | 20                 | 0                                   | 0                  | 0                |
| JAN/FEB/MAR   | 0                | 0                | 0                | 0                | JAN/FEB/MAR           | 10                 | 0                                   | 0                  | 0                |
| APR/MAY/JUNE  | 1                | 0                | 0                | 0                | APR/MAY/JUNE          | 40                 | 0                                   | 0                  | 0                |